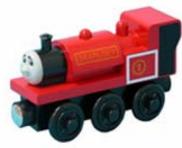

Red James Engine

Red Lights & Sounds James Engine

James Engine with Team Colors

Red Musical Caboose

Red James # 5 Lights & Sounds Coal Tender

James # 5 Coal Tender with Team Colors

Red Sodor Line Caboose

Red James # 5 Coal Tender