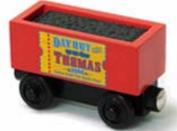

Red Skarloey Engine

Brown & Yellow Old Slow Coach

Yellow "Sodor Cargo Co." Cargo Piece

Red Fire Brigade Train

Red Water Tanker Truck

Red Coal Car Labeled "2006 Day Out With Thomas"

Red "Sodor Mail" Car

Red Coal Car