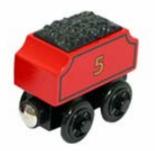

Red James Engine

Red Lights & Sounds James Engine

James Engine with Team Colors

Red Musical Caboose

Red James # 5 Lights & Sounds Coal Tender

James # 5 Coal Tender with Team Colors

Red Sodor Line Caboose

Red James # 5 Coal Tender