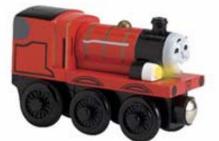

Red James Engine

Red Lights & Sounds James Engine

James Engine with Team Colors

Red Musical Caboose

Red James # 5 Lights & Sounds Coal Tender

James # 5 Coal Tender with Team Colors

Red Sodor Line Caboose

Red James # 5 Coal Tender