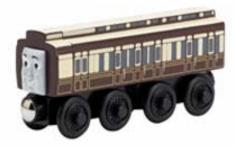

Red Skarloey Engine

Brown & Yellow Old Slow Coach

Yellow "Sodor Cargo Co." Cargo Piece

Red Fire Brigade Train

Red Water Tanker Truck

Red Coal Car Labeled "2006 Day Out With Thomas"

Red "Sodor Mail" Car

Red Coal Car