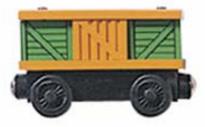

Sounds Coal Tender



James # 5 Coal Tender with Team Colors



Red Sodor Line Caboose



Red James # 5 Coal Tender



Red Stop Sign



Yellow Railroad Crossing Sign



Red Holiday Caboose

# **SAFETY RECALL**

### **EXCESS LEVELS OF LEAD**

AFFECTING SURFACE PAINT ON SPECIFIC VEHICLES AND SET COMPONENTS FROM THE THOMAS & FRIENDS WOODEN RAILWAY PRODUCT LINE

NOTE: If the code marked on the bottom of your product (or the inside of the battery door) contains a "WJ" or "AZ", then that product is NOT included in this recall.



Red Skarloey Engine



Brown & Yellow Old Slow Coach



Yellow "Sodor Cargo Co." Cargo Piece





Red Fire Brigade Train





Red Water Tanker Truck



Red Coal Car Labeled "2006 Day Out With Thomas"





Red "Sodor Mail" Car



Red Coal Car



Red Hook & Ladder Truck



Yellow & Green Box Car

### **SAFETY RECALL**

#### **EXCESS LEVELS OF LEAD**

AFFECTING SURFACE PAINT ON SPECIFIC VEHICLES AND SET COMPONENTS FROM THE THOMAS & FRIENDS WOODEN RAILWAY PRODUCT LINE

NOTE: If the code marked on the bottom of your product (or the inside of the battery door) contains a "WJ" or "AZ", then that product is NOT included in this recall.



Sodor Smelting Yard

Sodor Ice Cream Factory

Deluxe Sodor Fire Station

THESE SPECIFIC ITEMS MAY CONTAIN LEAD PAINT THAT IS TOXIC IF INGESTED BY YOUNG CHILDREN AND CAN CAUSE ADVERSE HEALTH AFFECTS.

TAKE THESE TOYS AWAY FROM CHILDREN IMMEDIATELY AND CALL RC2 TOLL FREE AT:

#### 1-866-725-4407

OR VISIT US AT http://recalls.rc2.com

TO RECEIVE RETURN AND REPLACEMENT DETAILS.

IN COOPERATION WITH THE U.S. CONSUMER PRODUCT SAFETY