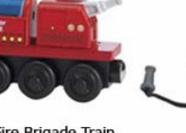

Red Skarloey Engine

Brown & Yellow Old Slow Coach

Yellow "Sodor Cargo Co." Cargo Piece

Red Fire Brigade Train

Red Water Tanker Truck

Red Coal Car Labeled "2006 Day Out With Thomas"

Red "Sodor Mail" Car

Red Coal Car