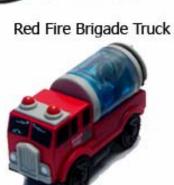

recall.



Red James Engine



Red Lights & Sounds James Engine



James Engine with Team Colors



Red Musical Caboose



Red James # 5 Lights & Sounds Coal Tender



James # 5 Coal Tender with Team Colors



Red Sodor Line Caboose



Red James # 5 Coal Tender



Red Stop Sign



Yellow Railroad Crossing Sign



Red Holiday Caboose

# **SAFETY RECALL**

### **EXCESS LEVELS OF LEAD**

AFFECTING SURFACE PAINT ON SPECIFIC VEHICLES AND SET COMPONENTS FROM THE THOMAS & FRIENDS WOODEN RAILWAY PRODUCT LINE

NOTE: If the code marked on the bottom of your product (or the inside of the battery door) contains a "WJ" or "AZ", then that product is NOT included in this recall.



Red Skarloey Engine



Brown & Yellow Old Slow Coach



Yellow "Sodor Cargo Co." Cargo Piece





Red Fire Brigade Train





Red Water Tanker Truck



Red Coal Car Labeled "2006 Day Out With Thomas"





Red "Sodor Mail" Car



Red Coal Car



Red Hook & Ladder Truck



Yellow & Green Box Car

### **SAFETY RECALL**

#### **EXCESS LEVELS OF LEAD**

AFFECTING SURFACE PAINT ON SPECIFIC VEHICLES AND SET COMPONENTS FROM THE THOMAS & FRIENDS WOODEN RAILWAY PRODUCT LINE

NOTE: If the code marked on the bottom of your product (or the inside of the battery door) contains a "WJ" or "AZ", then that product is NOT included in this recall.



Sodor Smelting Yard

Sodor Ice Cream Factory

Deluxe Sodor Fire Station

THESE SPECIFIC ITEMS MAY CONTAIN LEAD PAINT THAT IS TOXIC IF INGESTED BY YOUNG CHILDREN AND CAN CAUSE ADVERSE HEALTH AFFECTS.

TAKE THESE TOYS AWAY FROM CHILDREN IMMEDIATELY AND CALL RC2 TOLL FREE AT:

#### 1-866