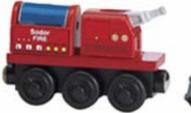

Red Skarloey Engine

Brown & Yellow Old Slow Coach

Yellow "Sodor Cargo Co." Cargo Piece

Red Fire Brigade Train

Red Water Tanker Truck

Red Coal Car Labeled "2006 Day Out With Thomas"

Red "Sodor Mail" Car

Red Coal Car