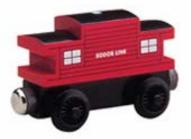

Red Skarloey Engine

Brown & Yellow Old Slow Coach

Yellow "Sodor Cargo Co." Cargo Piece

Red Fire Brigade Train

Red Water Tanker Truck

Red Coal Car Labeled "2006 Day Out With Thomas"

Red "Sodor Mail" Car

Red Coal Car