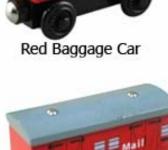

Red Skarloey Engine

Brown & Yellow Old Slow Coach

Yellow "Sodor Cargo Co." Cargo Piece

Red Fire Brigade Train

Red Water Tanker Truck

Red Coal Car Labeled "2006 Day Out With Thomas"

Red "Sodor Mail" Car

Red Coal Car