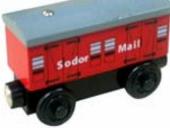

Red Skarloey Engine

Brown & Yellow Old Slow Coach

Yellow "Sodor Cargo Co." Cargo Piece

Red Fire Brigade Train

Red Water Tanker Truck

Red Coal Car Labeled "2006 Day Out With Thomas"

Red "Sodor Mail" Car

Red Coal Car